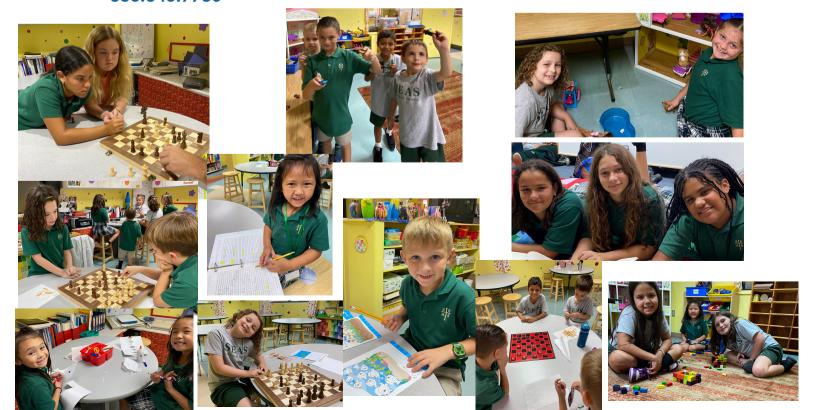

### INSIDE THE ROOM

Champions has been in full swing, and it's been an amazing start!
Our youngest students are learning to read, others are working on spelling and math while our older students have been so helpful.
Chess Club has been a huge success, and everyone is making new friends, working on creative art projects, and showing kindness and support to one another. We're incredibly proud of all our students! Keep up the great work, Champions Students!